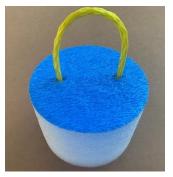

## **WVBplug**

Product: WVBplug

**Product Characteristics** 

Plug Body: 2.2# closed cell polyethylene foam with a MDL surface that will accept permanent

marker, USA origination R-value 2.5 per inch Minimum height 4"

Will not absorb sediment or water, lightweight

Handle: 5/16" Hollow Braid Polypropylene, USA origination

Tensile strength: 975 lbs., safe working load: 170 lbs.

**Handle connection:** Long bury spliced with 2 heat welds. The handle is installed through the body of the plug and heat welded. The polypropylene handle is highly visible and is resistant to rot, mildew, oils, gas and most chemicals.

The Valve Box Plug can also be ordered to fit many other valve stem riser pipe options.

| Product # | Description                     |
|-----------|---------------------------------|
| WVBplug   | 6" x 4" Plug, writeable surface |