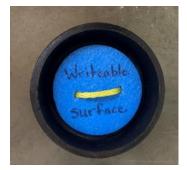

## **WVBplug**

Product: WVBplug

**Product Characteristics** 

Plug Body: 2.2# closed cell polyethylene foam with a MDL surface that will accept permanent

marker, USA origination R-value 2.5 per inch Minimum height 4"

The Valve Box Plug can also be ordered to fit many other valve stem riser pipe options.

| Product # | Description                     |
|-----------|---------------------------------|
| WVBplug   | 6" x 4" Plug, writeable surface |